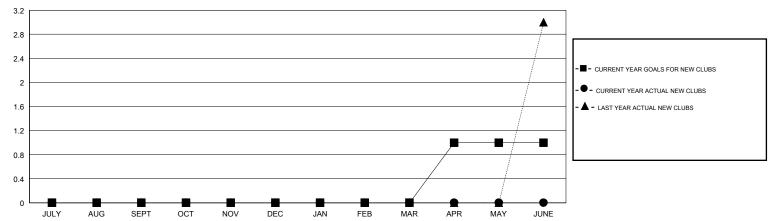

#### GOALS AND ACTUAL NEW CLUBS CUMULATIVE

# GMT: LOCATION PENNSYLVANIA GMT CA

|               | Club          | s           |               | Members               |                           |                         |                                                    |  |
|---------------|---------------|-------------|---------------|-----------------------|---------------------------|-------------------------|----------------------------------------------------|--|
|               | RESULTS FOR   | R 2019-2020 |               | RESULTS FOR 2019-2020 |                           |                         |                                                    |  |
| QUARTER       | NEW CLUB GOAL | NEW CLUBS   | DROPPED CLUBS | QUARTER               | MEMBER GROWTH NET<br>GOAL | MEMBER GROWTH<br>ACTUAL | DROPPED<br>MEMBERS ACTUAL<br>(including transfers) |  |
| JULY/AUG/SEPT | 0             | 0           | 0             | JULY/AUG/SEPT         | 31                        | 21                      | 35                                                 |  |
| OCT/NOV/DEC   | 0             | 0           | 0             | OCT/NOV/DEC           | 31                        | 16                      | 31                                                 |  |
| JAN/FEB/MAR   | 0             | 0           | 0             | JAN/FEB/MAR           | 31                        | 25                      | 23                                                 |  |
| APR/MAY/JUNE  | 1             | 0           | 0             | APR/MAY/JUNE          | 20                        | 0                       | 0                                                  |  |