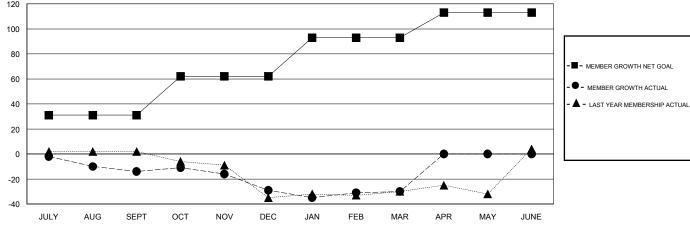

### GOALS AND ACTUAL MEMBERS CUMULATIVE

| DROPPED CLUBS: 0  DROPPED MEMBERS |    | 25 CLUBS OF 44 ADDED 1 OR MORE NEW MEMBERS | GENDER DISTE<br>MALE<br>FEMALE  | 962 (71.47%)<br>384 (28.53%) |      |
|-----------------------------------|----|--------------------------------------------|---------------------------------|------------------------------|------|
| DECEASED                          | 16 |                                            | TOTAL FAMILY UNIT MEMBERS       |                              | 284  |
| CLUB CANCELLED 0 OTHER 73         |    | CLICK HERE FOR CUMULATIVE  MEMBERSHIP DATA | FAMILY MEMBERS PAYING HALF DUES |                              | 4.40 |
|                                   |    |                                            |                                 |                              | 143  |
| TOTAL                             | 89 |                                            |                                 |                              |      |

# GMT: LOCATION PENNSYLVANIA GMT CA

|               | Club          | s           |               | Members               |                           |                         |                                                    |  |
|---------------|---------------|-------------|---------------|-----------------------|---------------------------|-------------------------|----------------------------------------------------|--|
|               | RESULTS FOR   | R 2019-2020 |               | RESULTS FOR 2019-2020 |                           |                         |                                                    |  |
| QUARTER       | NEW CLUB GOAL | NEW CLUBS   | DROPPED CLUBS | QUARTER               | MEMBER GROWTH NET<br>GOAL | MEMBER GROWTH<br>ACTUAL | DROPPED<br>MEMBERS ACTUAL<br>(including transfers) |  |
| JULY/AUG/SEPT | 0             | 0           | 0             | JULY/AUG/SEPT         | 31                        | 21                      | 35                                                 |  |
| OCT/NOV/DEC   | 0             | 0           | 0             | OCT/NOV/DEC           | 31                        | 16                      | 31                                                 |  |
| JAN/FEB/MAR   | 0             | 0           | 0             | JAN/FEB/MAR           | 31                        | 25                      | 23                                                 |  |
| APR/MAY/JUNE  | 1             | 0           | 0             | APR/MAY/JUNE          | 20                        | 0                       | 0                                                  |  |